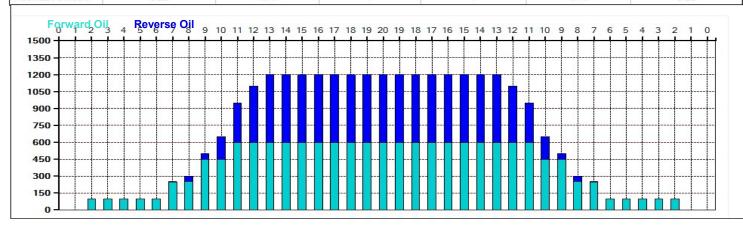

## Ice Breaker

Oil Pattern Distance: 43 Feet
Forward Oil Total: 15.2 mL
Forward Boards Crossed: 304 Boards

Reverse Brush Drop: 30 Feet
Reverse Oil Total: 11.3 mL
Reverse Boards Crossed: 226 Boards

Oil Per Board: 50 uL
Volume Oil Total: 26.5 mL
Total Boards Crossed: 530 Boards

| Δ | Start | Stop | Loads | Speed | Crossed | Start | End  | Feet | T.Oil |
|---|-------|------|-------|-------|---------|-------|------|------|-------|
| 1 | 2L    | 2R   | 2     | 18    | 74      | 0.0   | 2.5  | 2.5  | 3700  |
| 2 | 7L    | 7R   | 3     | 18    | 81      | 2.5   | 10.1 | 7.6  | 4050  |
| 3 | 9L    | 9R   | 4     | 18    | 92      | 10.1  | 20.3 | 10.2 | 4600  |
| 4 | 11L   | 11R  | 3     | 18    | 57      | 20.3  | 27.9 | 7.6  | 2850  |
| 5 | 2L    | 2R   | 0     | 22    | 0       | 27.9  | 43.0 | 15.1 | 0     |
|   |       |      |       |       |         |       |      |      |       |
|   |       |      |       |       |         |       |      |      |       |

| Conditioner:<br>Type In or Select<br>One  |
|-------------------------------------------|
| TransferType:<br>Type In or Select<br>One |
|                                           |

Start Stop Loads Speed Crossed Start End Feet T.Oil 2L 2R 0 30 0 43.0 35.0 -8.0 0 30 35.0 2 13L 13R 18 29.9 -5.1 1500 2 3 12L 12R 18 51 29.9 22.3 2550 4 2850 57 22.3 14.7 11L 11R 18 -7.6 5 10L 10R 14 63 14.7 8.8 -5.9 3150 1250 6 8L 8R 14 25 8.8 6.9 -1.9 7 2L 2R 0 14 0 6.9 0.0 -6.9 0