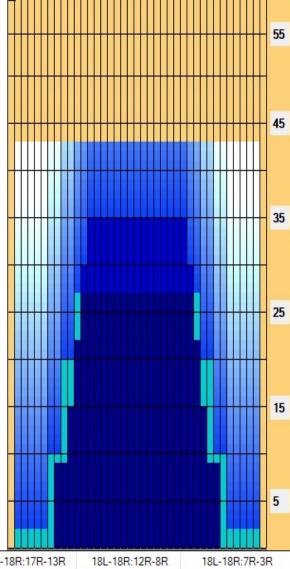

Buff

| Item             | 3L-7L:18L-18R        | 8L-12L:18L-18R      | 13L-17L:18L-18R     | 18L-18R:17R-13R      | 18L-18R:12R-8R      | 18L-18R:7R-3R        |
|------------------|----------------------|---------------------|---------------------|----------------------|---------------------|----------------------|
| Description      | Outside Track:Middle | Middle Track:Middle | Inside Track:Middle | Mlddle: Inside Track | Middle:Middle Track | Middle:Outside Track |
| Track Zone Ratio | 9.23                 | 1.71                | 1                   | 1                    | 1.71                | 9,23                 |